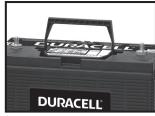

Convenient handles or lifting ledges, on most models, significantly enhance transportation and installation of heavy duty commercial batteries.