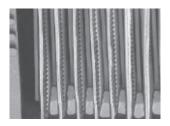

#### Optimized Full-Frame Plates

- Better withstands severe service demands
- Optimizes current transfer

#### **Enhanced Durability Designs**

- Fortified current carrying components resist vibration
- Maximizes performance throughout battery life

For product line and specifications visit www.driveduracell.com.